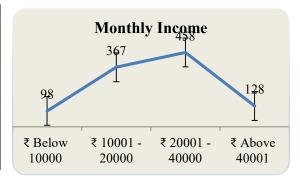

| 1051                  | 100 |  |



Table 6.7 Statistics shows the categorization of families based on the public distribution system. Accordingly, 793 affected parties are belongs to APL, 141 affected parties belongs to BPL and remaining 117 affected parties are belongs to Non-Priority category.

| Table 6.8 Monthly Income |                       |     |  |
|--------------------------|-----------------------|-----|--|
| Description              | Number Of<br>Families | %   |  |
| ₹ Below 10000            | 98                    | 9   |  |
| ₹ 10001 - 20000          | 367                   | 35  |  |
| ₹ 20001 - 40000          | 458                   | 44  |  |
| ₹ Above 40001            | 128                   | 12  |  |
| Total                    | 1051                  | 100 |  |



Table 6.8 Statistics shows monthly income status of the families. Accordingly, 98 families belong to below ₹ 10000 category and 367 families are ₹ 10001 – 20000 category and 458

families are in the category of ₹ 20001 – 40000 and remaining 128 family belongs to above ₹ 40001 income category.

| Table 6.9 Income Sources |                       |     |  |
|--------------------------|-----------------------|-----|--|
| Description              | Number Of<br>Families | %   |  |
| Self- employment         | 98                    | 9   |  |
| Business                 | 764                   | 73  |  |
| Pension/ Salary          | 47                    | 4   |  |
| NRI                      | 94                    | 9   |  |
| Others                   | 48                    | 5   |  |
| TOTAL