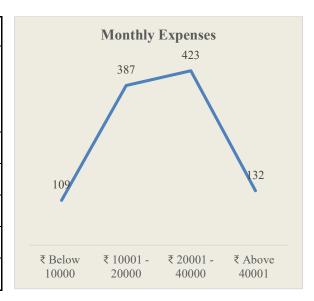

come from business, 47 affected parties depending on the income from pension/salaries, 94 affected parties are depending on the income from work abroad and 48 affected parties depending on the income from other different sources.

| Table 6.10 Monthly Expenses |                       |     |  |  |  |
|-----------------------------|-----------------------|-----|--|--|--|
| Description                 | Number Of<br>Families | %   |  |  |  |
| ₹ Below 10000               | 109                   | 10  |  |  |  |
| ₹ 10001 - 20000             | 387                   | 37  |  |  |  |
| ₹ 20001 - 40000             | 423                   | 40  |  |  |  |
| ₹ Above 40001               | 132                   | 13  |  |  |  |
| Total                       | 1051                  | 100 |  |  |  |



Table 6.10 Statistics shows monthly spending status of the affected parties. Accordingly, 109 affected parties spending less than ₹ 10000 category and 387 affected parties are ₹ 10001 − 20000 category and 423 affected parties are in the category of ₹ 20001 − 40000 and remaining 132 affected parties belongs to above ₹ 40000 spending category.

## 6.3 Vulnerable Groups

The statistics of the project affected people shows that out of the total population of 3712 people, 1754 people are male and 127 among them have more than 60 years of age. The total population of 3712 people consists of 1958 female and 139 among them are more than 60 years of age. All such people have to be given priority while providing compensation for land acquisition.

#### 6.4 Land Use and Livelihood

It is estimated