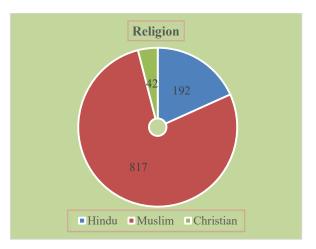

| 162    | 188    | 350    |  |       |
| 19 - 30              | 432    | 489    | 921    |  |       |
| 31 - 45              | 614    | 669    | 1283   |  |       |
| 46 - 59              | 419    | 473    | 892    |  |       |
| 60 +                 | 127    | 139    | 266    |  |       |
| Total                | 1754   | 1958   | 3712   |  |       |



Table 6.1 shows the population details of the affected parties. Accordingly, out of the total population of 3712 there are 1754 male and 1958 female.

| Table 6.2 Religion |        |     |  |
|--------------------|--------|-----|--|
| Category           | Owners | %   |  |
| Hindu              | 192    | 18  |  |
| Muslim             | 817    | 78  |  |
| Christian          | 42     | 4   |  |
| Total              | 1051   | 100 |  |



Table 6.2 showing the categorization of families based on religion. Accordingly, out of the total 1051 affected parties 192 families belongs to Hindu and 817 belongs to Muslim and remaining 42 belongs to Christian religion.

| Table 6.3 Social Category |                       |     |  |
|---------------------------|-----------------------|-----|--|
| Category                  | Number Of<br>Families | %   |  |
| General                   | 892                   | 85  |  |
| OBC                       | 159                   | 15  |  |
| Total                     | 1051                  | 100 |  |



Table 6.3 shows social categories of the people in the project area. Accordingly, 892 out of 1051 affected parties are belongs to general category, 159 affected parties are belongs to OBC.

|