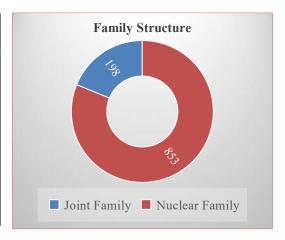

# **DETAILS OF TABLES**

| TABLES     |                                                                         |    |
|------------|-------------------------------------------------------------------------|----|
| Table 1.1  | Details of local self-government wards                                  | 4  |
| Table 1.2  | Details of Junctions                                                    | 4  |
| Table 1.3  | Village wise Survey Numbers                                             | 5  |
| Table 1.4  | Families/ Owners                                                        | 5  |
| Table 2.1  | LSGD Population details                                                 | 11 |
| Table 3.1  | Social Impact Assessment Team                                           | 19 |
| Table 3.2  | Schedule of Consultations                                               | 21 |
| Table 4.1  | Summary of Project affected Area                                        | 29 |
| Table 5.1  | Affected Properties Duration                                            | 31 |
| Table 5.2  | Ownership Period                                                        | 31 |
| Table 6.1  | Population – Age wise                                                   | 33 |
| Table 6.2  | Religion                                                                | 33 |
| Table 6.3  | Social Category                                                         | 34 |
| Table 6.4  | Marital Status                                                          | 34 |
| Table 6.5  | Family Structure                                                        | 34 |
| Table 6.6  | Education Status                                                        | 35 |
| Table 6.7  | Public Distribution System                                              | 35 |
| Table 6.8  | Family-Monthly Income                                                   | 35 |
| Table 6.9  | Income Sources                                                          | 36 |
| Table 6.10 | Monthly Spending                                                        | 36 |
| Table 7.1  | Opinion Survey on Positive Impact of the Project                        | 42 |
| Table 7.2  | Opinion Survey on Negative Impact of the Project                        | 43 |
| Table 7.3  | Preferences for Rehabilitation and Resettlement – Land holders – Owners | 43 |
| Table 11.1 | Summary of project affected area and families                           | 48 |