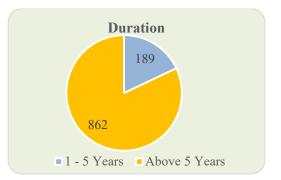

The following table illustrates the project affected parties/ families in the 4 Revenue Villages

| Table 1.4 Families/ Owners |      |                     |  |
|----------------------------|------|---------------------|--|
| Village                    | 4(1) | Affected<br>Parties |  |
| New Mahe                   | 0    | 66                  |  |
| Kodiyeri                   | 71   | 64                  |  |
| Thiruvangad                | 200  | 440                 |  |
| Thalassery                 | 267  | 481                 |  |
| TOTAL                      | 538  | 1051                |  |