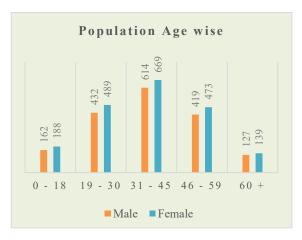

|       | Table– 2.1 LSGD Population Details |                |                    |                         |                      |                        |                       |
|-------|------------------------------------|----------------|--------------------|-------------------------|----------------------|------------------------|-----------------------|
| SI No | Corporation                        | Area<br>Sq. Km | Number<br>of Wards | Number of<br>Households | Population<br>(Male) | Population<br>(Female) | Population<br>(Total) |
| 1     | Thalassery<br>Municipality         | 23.98          | 52                 | 19577                   | 42461                | 50097                  | 92558                 |
| 2     | New Mahe<br>Gramapanchayath        | 5.80           | 13                 | 4155                    | 8210                 | 9913                   | 18123                 |
|       | Total                              | 29.78          | 65                 | 23732                   | 50671                | 60010                  | 110681                |