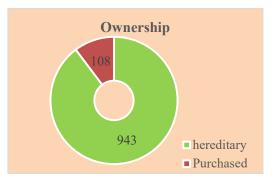

The following table illustrates the project affected parties/ families in the 4 Revenue Villages

| Table 1.4 Families/ Owners |      |                     |  |
|----------------------------|------|---------------------|--|
| Village                    | 4(1) | Affected<br>Parties |  |
| New Mahe                   | 0    | 66                  |  |
| Kodiyeri                   | 71   | 64                  |  |
| Thiruvangad                | 200  | 440                 |  |
| Thalassery                 | 267  | 481                 |  |
| TOTAL                      | 538  | 1051                |  |