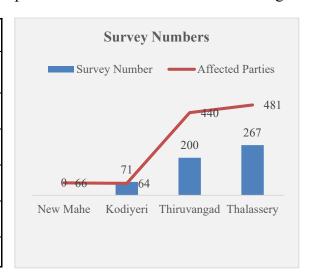

| Table 1.3 Village wise Survey Numbers |         |  |
|---------------------------------------|---------|--|
| Village                               | Numbers |  |
| New Mahe                              | 0       |  |
| Kodiyeri                              | 71      |  |
| Thiruvangad                           | 200     |  |
| Thalassery                            | 267     |  |
| TOTAL                                 | 538     |  |

The following table illustrates the project affected parties/ families in the 4 Revenue Villages

| Table 1.4 Families/ Owners |      |                     |  |
|----------------------------|------|---------------------|--|
| Village                    | 4(1) | Affected<br>Parties |  |
| New Mahe                   | 0    | 66                  |  |
| Kodiyeri                   | 71   | 64                  |  |
| Thiruvangad                | 200  | 440                 |  |
| Thalassery                 | 267  | 481                 |  |
| TOTAL                      | 538  | 1051                |  |