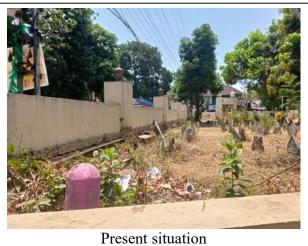

ബി.

- റീച്ച്-1 അംഗീകാരം 1) നിർദ്ദിഷ്ട പദ്ധതിക്കായി തയ്യാറാക്കി ലഭിച്ചിരിക്കുന്ന അലൈൻമെന്റിന് വ്യത്യസ്തമായ ബദൽ സാഹചര്യം നിലവിലില്ല.
- 2) തീരദേശ ഹൈവേ വികസനവുമായി ബന്ധപ്പെട്ട് നിർദ്ദിഷ്ട പദ്ധതി പ്രദേശത്ത് മുൻ കാലങ്ങളിൽ കെ. ആർ. എഫ്. ബി പഠനങ്ങൾ നടത്തിയിട്ടില്ല.
- സർക്കാർ കൺസൾട്ടൻസി വഴി നടത്തി അംഗീകരിച്ച 3) കേരള പഠനം അലെൻമെന്റിൽ എഫ്. ബി. നടപടികൾ കെ. ആർ. തുടർ സ്വീകരിക്കുകയാണുണ്ടായത്. തലശ്ശേരി അങ്ങാടി പ്രദേശം തീരദേശത്തോട് ചേർന്നുതന്നെയാണ് സ്ഥിതിചെയ്യുന്നത്. നിലവിൽ തീരദേശത്തോട് ചേർന്നു കിടക്കുന്ന ഈ റോഡ് പരമാവധി ഉപയോഗിച്ചുകൊണ്ടാണ് തീരദേശ ഹൈവേയുടെ അലൈൻമെന്റ് തയ്യാറാക്കിയിട്ടുള്ളത്.

## സാമൂഹ്യ പ്രത്യാഘാത പഠനം തീരദേശ ഹൈവേ വികസന പദ്ധതി - റീച്ച് - 1 മാഹിപാലം - ധർമ്മടം പാലം



Present situation







Present situation



Present situation



Present situation



Present situation



Present situation





Present situation



Present situation



Present situation



Present situation















Present situation



Present situation



Present situation



Present situation



Present situation



Present situation



Public Hearing Thalassery Municipal Town Hall



Public Hearing Thalassery Municipal Town Hall



Public Hearing Thalassery Municipal Town Hall



Public Hearing Thalassery Municipal Town Hall



Public Hearing Thalassery Municipal Town Hall



Public Hearing Thalassery Municipal Town Hall



Public Hearing Thalassery Municipal Town Hall



Public Hearing Thalassery Municipal Town Hall



Public Hearing Thalassery Municipal Town Hall



Public Hearing New Mahe Gramapanchayath Hall



Public Hearing New Mahe Gramapanchayath Hall



Public Hearing New Mahe Gramapanchaya