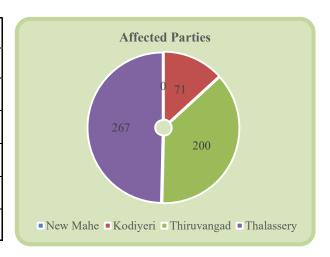

| Table 1.3 Village wise Survey Numbers |         |  |
|---------------------------------------|---------|--|
| Village                               | Numbers |  |
| New Mahe                              | 0       |  |
| Kodiyeri                              | 71      |  |
| Thiruvangad                           | 200     |  |
| Thalassery                            | 267     |  |
| TOTAL                                 | 538     |  |

The following table illustrates the project affected parties/ families in the 4 Revenue Villages

| Table 1.4 Families/ Owners |      |                     |  |
|----------------------------|------|---------------------|--|
| Village                    | 4(1) | Affected<br>Parties |  |
| New Mahe                   | 0    | 66                  |  |
| Kodiyeri                   | 71   | 64                  |  |
| Thiruvangad                | 200  | 440                 |  |
| Thalassery                 | 267  | 481                 |  |
| TOTAL                      | 538  | 1051                |  |