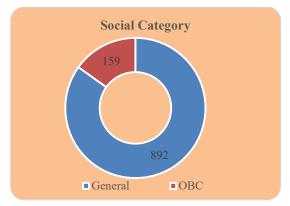

# **DETAILS OF TABLES**

| TABLES     |                                                                         |    |
|------------|-------------------------------------------------------------------------|----|
| Table 1.1  | Details of local self-government wards                                  | 4  |
| Table 1.2  | Details of Junctions                                                    | 4  |
| Table 1.3  | Village wise Survey Numbers                                             | 5  |
| Table 1.4  | Families/ Owners                                                        | 5  |
| Table 2.1  | LSGD Population details                                                 | 11 |
| Table 3.1  | Social Impact Assessment Team                                           | 19 |
| Table 3.2  | Schedule of Consultations                                               | 21 |
| Table 4.1  | Summary of Project affected Area                                        | 29 |
| Table 5.1  | Affected Properties Duration                                            | 31 |
| Table 5.2  | Ownership Period                                                        | 31 |
| Table 6.1  | Population – Age wise                                                   | 33 |
| Table 6.2  | Religion                                                                | 33 |
| Table 6.3  | Social Category                                                         | 34 |
| Table 6.4  | Marital Status                                                          | 34 |
| Table 6.5  | Family Structure                                                        | 34 |
| Table 6.6  | Education Status                                                        | 35 |
| Table 6.7  | Public Distribution System                                              | 35 |
| Table 6.8  | Family-Monthly Income                                                   | 35 |
| Table 6.9  | Income Sources                                                          | 36 |
| Table 6.10 | Monthly Spending                                                        | 36 |
| Table 7.1  | Opinion Survey on Positive Impact of the Project                        | 42 |
| Table 7.2  | Opinion Survey on Negative Impact of the Project                        | 43 |
| Table 7.3  | Preferences for Rehabilitation and Resettlement – Land holders – Owners | 43 |
| Table 11.1 | Summary of project affected area and families                           | 48 |