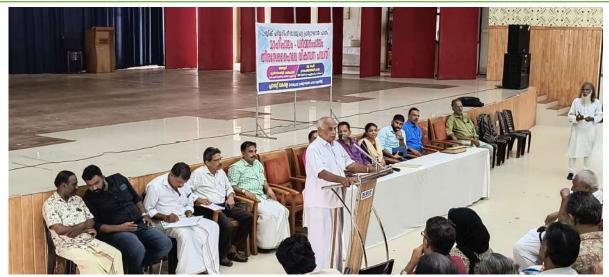

#### 3.6 Site visits and Information Dissemination

Field visits and discussions with people along with pilot study was conducted before starting the detailed socio-economic survey at the proposed project area. Initially data were collected from few people in the pilot study and assessed their responses. Based on the feedbacks from the 'respondents' necessary changes were made in the socio-economic survey questionnaire and collected necessary data from the affected people and families. The schedule of consultations with the key stakeholders are described in the table 3.2