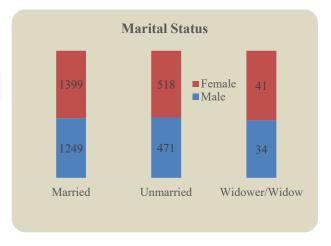

# **DETAILS OF TABLES**

| TABLES     |                                                                         |    |
|------------|-------------------------------------------------------------------------|----|
| Table 1.1  | Details of local self-government wards                                  | 4  |
| Table 1.2  | Details of Junctions                                                    | 4  |
| Table 1.3  | Village wise Survey Numbers                                             | 5  |
| Table 1.4  | Families/ Owners                                                        | 5  |
| Table 2.1  | LSGD Population details                                                 | 11 |
| Table 3.1  | Social Impact Assessment Team                                           | 19 |
| Table 3.2  | Schedule of Consultations                                               | 21 |
| Table 4.1  | Summary of Project affected Area                                        | 29 |
| Table 5.1  | Affected Properties Duration                                            | 31 |
| Table 5.2  | Ownership Period                                                        | 31 |
| Table 6.1  | Population – Age wise                                                   | 33 |
| Table 6.2  | Religion                                                                | 33 |
| Table 6.3  | Social Category                                                         | 34 |
| Table 6.4  | Marital Status                                                          | 34 |
| Table 6.5  | Family Structure                                                        | 34 |
| Table 6.6  | Education Status                                                        | 35 |
| Table 6.7  | Public Distribution System                                              | 35 |
| Table 6.8  | Family-Monthly Income                                                   | 35 |
| Table 6.9  | Income Sources                                                          | 36 |
| Table 6.10 | Monthly Spending                                                        | 36 |
| Table 7.1  | Opinion Survey on Positive Impact of the Project                        | 42 |
| Table 7.2  | Opinion Survey on Negative Impact of the Project                        | 43 |
| Table 7.3  | Preferences for Rehabilitation and Resettlement – Land holders – Owners | 43 |
| Table 11.1 | Summary of project affected area and families                           | 48 |