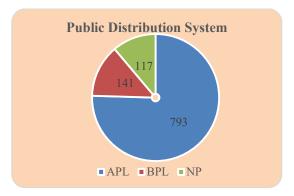

ble 6.6 Statistics show that 1680 persons have education in the category of LKG to Standard 12 and 1324 persons have graduation or postgraduation, 134 persons have technical education and the remaining 574 persons having informal education.

#### 6.2 Income and Economical Status

| Table 6.7 Public Distribution System |                       |     |  |
|--------------------------------------|-----------------------|-----|--|
| Category                             | Number Of<br>Families | %   |  |
| APL                                  | 793                   | 76  |  |
| BPL                                  | 141                   | 13  |  |
| N P                                  | 117                   | 11  |  |
| TOTAL                                | 1051                  | 100 |  |



Table 6.7 Statistics shows the categorization of families based on the public distribution system. Accordingly, 793 affected parties are belongs to APL, 141 affected parties belongs to BPL and remaining 117 affected parties are belongs to Non-Priority category.

| Table 6.8 Monthly Income |                       |     |  |
|--------------------------|-----------------------|-----|--|
| Description              | Number Of<br>Families | %   |  |
| ₹ Below 10000            | 98                    | 9   |  |
| ₹ 10001 - 20000          | 367                   | 35  |  |
| ₹ 20001 - 40000          | 458                   | 44  |  |
| ₹ Above 40001            | 128                   | 12  |  |
| Total                    | 1051                  | 100 |  |



Table 6.8 Statistics shows monthly i