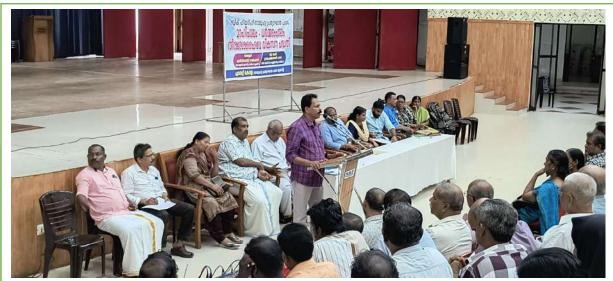

Planet Kerala has conducted social impact assessment study in the proposed area in accordance with the Right to Fair Compensation and Transparency in Land Acquisition, Rehabilitation and Resettlement Act of 2013 based on the above said orders from the Appropriate Government. Social Impact Assessment Team of Planet Kerala has made good efforts to collect primary and secondary data and information from the stakeholders and compiled the available data for analysis and preparing the draft as well as the final report. The draft report was published on 28 May 2024 for wider discussions and conducted Public Hearing on 13<sup>th</sup> and 14<sup>th</sup> of June 2024 as stipulated in the Act 30 of 2013. The Public Hearing was helped people to aware on the land acquisition process and procedures. It was also enabled to made necessary additions and omissions to the final report. All the suggestions made by the people in the Public Hearing was incorporated in the final report.