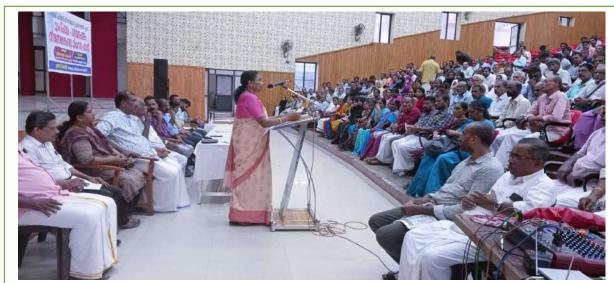

#### 3.6 Site visits and Information Dissemination

Field visits and discussions with people along with pilot study was conducted before starting the detailed socio-economic survey at the proposed project area. Initially data were collected from few people in the pilot study and assessed their responses. Based on the feedbacks from the 'respondents' necessary changes were made in the socio-economic survey questionnaire and collected necessary data from the affected people and families. The schedule of consultations with the key stakeholders are described in the table 3.2