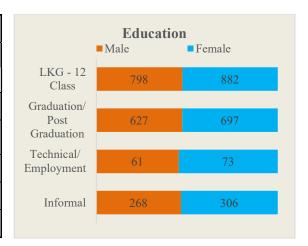

# **DETAILS OF TABLES**

| TABLES     |                                                                         |    |
|------------|-------------------------------------------------------------------------|----|
| Table 1.1  | Details of local self-government wards                                  | 4  |
| Table 1.2  | Details of Junctions                                                    | 4  |
| Table 1.3  | Village wise Survey Numbers                                             | 5  |
| Table 1.4  | Families/ Owners                                                        | 5  |
| Table 2.1  | LSGD Population details                                                 | 11 |
| Table 3.1  | Social Impact Assessment Team                                           | 19 |
| Table 3.2  | Schedule of Consultations                                               | 21 |
| Table 4.1  | Summary of Project affected Area                                        | 29 |
| Table 5.1  | Affected Properties Duration                                            | 31 |
| Table 5.2  | Ownership Period                                                        | 31 |
| Table 6.1  | Population – Age wise                                                   | 33 |
| Table 6.2  | Religion                                                                | 33 |
| Table 6.3  | Social Category                                                         | 34 |
| Table 6.4  | Marital Status                                                          | 34 |
| Table 6.5  | Family Structure                                                        | 34 |
| Table 6.6  | Education Status                                                        | 35 |
| Table 6.7  | Public Distribution System                                              | 35 |
| Table 6.8  | Family-Monthly Income                                                   | 35 |
| Table 6.9  | Income Sources                                                          | 36 |
| Table 6.10 | Monthly Spending                                                        | 36 |
| Table 7.1  | Opinion Survey on Positive Impact of the Project                        | 42 |
| Table 7.2  | Opinion Survey on Negative Impact of the Project                        | 43 |
| Table 7.3  | Preferences for Rehabilitation and Resettlement – Land holders – Owners | 43 |
| Table 11.1 | Summary of project affected area and families                           | 48 |