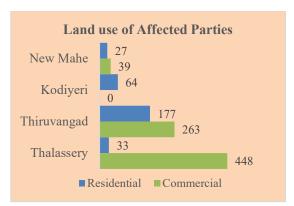

Note: The chart prepared based on the data availed from the field

Following chart illustrates the land use pattern of the affected parties:

| Table 1.1 Land use of Affected Parties |             |            |       |  |
|----------------------------------------|-------------|------------|-------|--|
| Village                                | Residential | Commercial | Total |  |
| New Mahe                               | 27          | 39         | 66    |  |
| Kodiyeri                               | 64          | 0          | 64    |  |
| Thiruvangad                            | 177         | 263        | 440   |  |
| Thalassery                             | 33          | 448        | 481   |  |
| TOTAL                                  | 301         | 750        | 1051  |  |