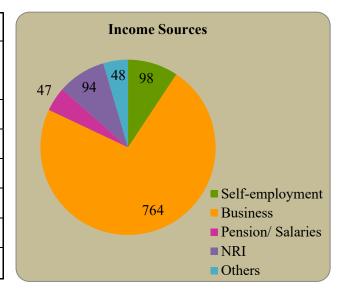

e families. Accordingly, 98 families belong to below ₹ 10000 category and 367 families are ₹ 10001 – 20000 category and 458

families are in the category of ₹ 20001 – 40000 and remaining 128 family belongs to above ₹ 40001 income category.

| Table 6.9 Income Sources |                       |     |  |
|--------------------------|-----------------------|-----|--|
| Description              | Number Of<br>Families | %   |  |
| Self- employment         | 98                    | 9   |  |
| Business                 | 764                   | 73  |  |
| Pension/ Salary          | 47                    | 4   |  |
| NRI                      | 94                    | 9   |  |
| Others                   | 48                    | 5   |  |
| TOTAL                    | 1051                  | 100 |  |



Table 6.9 Statistics shows income sources of the affected parties. Accordingly, 98 affected parties are depending the income from the self-employment, 764 affected parties depending on the income from business, 47 affected parties depending on the income from pension/salaries, 94 affected parties are depending on the income from work abroad and 48 affected parties depending on the income from other different sources.

| Table 6.10 Monthly Expenses |                       |     |  |  |  |
|-----------------------------|-----------------------|-----|--|--|--|
| Description                 | Number Of<br>Families | %   |  |  |  |
| ₹ Below 10000               | 109                   | 10  |  |  |  |
| ₹ 10001 - 20000             | 387                   | 37  |  |  |  |
| ₹ 20001 - 40000