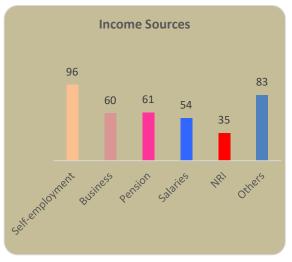

## **DETAILS OF TABLES**

| TABLES     |                                                                         |    |
|------------|-------------------------------------------------------------------------|----|
| Table 1.1  | Project Area                                                            | 3  |
| Table 1.2  | Junctions in the project area                                           | 3  |
| Table 1.3  | Village wise survey numbers                                             | 4  |
| Table 1.4  | Survey numbers and land owners                                          | 4  |
| Table 2.1  | LSGD Population details                                                 |    |
| Table 3.1  | Social Impact Assessment Team                                           | 16 |
| Table 3.2  | Schedule of Consultations                                               | 18 |
| Table 4.1  | Summary of Project affected Area                                        | 23 |
| Table 4.2  | Affected People Village wise                                            | 23 |
| Table 4.3  | Affected People Survey Number Wise                                      | 24 |
| Table 4.4  | Affected land owners Gramapanchayath wise                               | 24 |
| Table 4.5  | Details of Land to be Acquired                                          | 25 |
| Table 5.1  | Affected Properties Duration                                            | 26 |
| Table 5.2  | Ownership Period                                                        | 26 |
| Table 5.3  | Assets to be affected                                                   | 27 |
| Table 6.1  | Population – Age wise                                                   | 28 |
| Table 6.2  | Religion                                                                | 28 |
| Table 6.3  | Social Category                                                         | 29 |
| Table 6.4  | Marital Status                                                          | 29 |
| Table 6.5  | Family Structure                                                        | 29 |
| Table 6.6  | Education Status                                                        | 30 |
| Table 6.7  | Public Distribution System                                              | 30 |
| Table 6.8  | Family-Monthly Income                                                   | 30 |
| Table 6.9  | Income Sources                                                          | 31 |
| Table 6.10 | Monthly Spending                                                        | 31 |
| Table 7.1  | Analysis of Social Impact at various stages                             | 33 |
| Table 7.2  | Social Impact and Mitigation Measures                                   | 34 |
| Table 7.3  | Opinion Survey on Positive Impact of the Project                        | 37 |
| Table 7.4  | Opinion Survey on Negative Impact of the Project                        | 38 |
| Table 7.5  | Preferences for Rehabilitation and Resettlement – Land holders – Owners | 38 |
| Table 11.1 | Details of the number of affected families                              | 42 |
| Table 11.2 | Summary of project affected area and families                           | 43 |