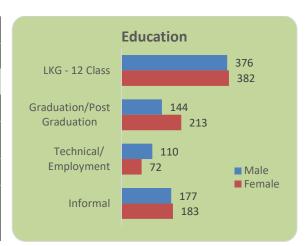

| 389 | 100 |  |



Table 6.5 Statistics show that 26 out of 389 families are joint families consisting of four or more members in their family and remaining 363 families are nuclear families that consisting of 4 or less members in their family.

| Table 6.6 Education           |        |        |       |
|-------------------------------|--------|--------|-------|
| Table 6.6 Education           | Gender |        | Tatal |
| Table 6.6 Education           | Male   | Female | Total |
| LKG - 12 Class                | 376    | 382    | 758   |
| Graduation/Post<br>Graduation | 144    | 213    | 357   |
| Technical/ Employment         | 110    | 72     | 182   |
| Informal                      | 177    | 183    | 360   |
| Total                         | 807    | 850    | 1657  |



Table 6.6 Statistics show that 758 persons have education in the category of LKG to Standard 12 and 357 persons have graduation or postgraduation, 182 persons have technical education and the remaining 360 persons having informal education

#### 6.2 Income and Economical Status

| Table 6.7 Public Distribution System |                       |     |  |
|--------------------------------------|-----------------------|-----|--|
| Category                             | Number Of<br>Families | %   |  |
| BPL                                  | 51                    | 13  |  |
| APL                                  | 176                   | 45  |  |
| NP                                   | 162                   | 42  |  |
| Total                                | 389                   | 100 |  |