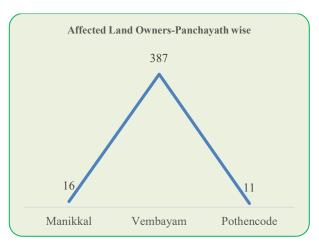

But the field verification and study revealed that the proposed approximate extent of 291.07 Ares of land belongs 414 land owners from 389 families in 531 subdivision numbers of 93 survey numbers in 6 revenue villages in 8 blocks in Thiruvananthapuram and Nedumangad Taluks. Table 1.2 shows the details of the survey numbers and number of land owners.

|       | Table – 1.4 Survery Numbers/Land Owners |                 |                             |                         |                    |                       |
|-------|-----------------------------------------|-----------------|-----------------------------|-------------------------|--------------------|-----------------------|
| SI No | Village                                 | Block<br>Number | No. of<br>Survey<br>Numbers | No. of Sub<br>Divisions | No. of<br>Families | No. of Land<br>Owners |
| 1     | Keezhthonnakal                          | 6               | 2                           | 8                       | 6                  | 6                     |
| 2     | Ayiroopara                              | 13              | 4                           | 9                       | 7                  | 7                     |
| 3     | Vembayam                                | 31              | 43                          | 301                     | 225                | 235                   |
| 4     | Koliyakode                              | 28              | 2                           | 13                      | 7                  | 7                     |
| 5     | Manikkal                                | 28              | 12                          | 52                      | 43                 | 51                    |
| 6     | Thekkada                                | 31              | 18                          | 91                      | 64                 | 71                    |
|       | Thekkada                                | 32              | 6                           | 48                      | 29                 | 29                    |
|       | Thekkada                                | 30              | 6                           | 9                       | 8                  | 8                     |
|       | TOTAL                                   | 8               | 93                          | 531                     | 389                | 414                   |