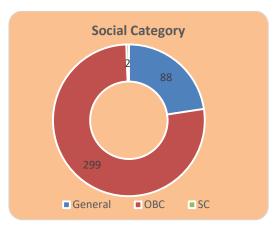

## **DETAILS OF TABLES**

| TABLES     |                                                                         |    |
|------------|-------------------------------------------------------------------------|----|
| Table 1.1  | Project Area                                                            | 3  |
| Table 1.2  | Junctions in the project area                                           | 3  |
| Table 1.3  | Village wise survey numbers                                             | 4  |
| Table 1.4  | Survey numbers and land owners                                          | 4  |
| Table 2.1  | LSGD Population details                                                 |    |
| Table 3.1  | Social Impact Assessment Team                                           | 16 |
| Table 3.2  | Schedule of Consultations                                               | 18 |
| Table 4.1  | Summary of Project affected Area                                        | 23 |
| Table 4.2  | Affected People Village wise                                            | 23 |
| Table 4.3  | Affected People Survey Number Wise                                      | 24 |
| Table 4.4  | Affected land owners Gramapanchayath wise                               | 24 |
| Table 4.5  | Details of Land to be Acquired                                          | 25 |
| Table 5.1  | Affected Properties Duration                                            | 26 |
| Table 5.2  | Ownership Period                                                        | 26 |
| Table 5.3  | Assets to be affected                                                   | 27 |
| Table 6.1  | Population – Age wise                                                   | 28 |
| Table 6.2  | Religion                                                                | 28 |
| Table 6.3  | Social Category                                                         | 29 |
| Table 6.4  | Marital Status                                                          | 29 |
| Table 6.5  | Family Structure                                                        | 29 |
| Table 6.6  | Education Status                                                        | 30 |
| Table 6.7  | Public Distribution System                                              | 30 |
| Table 6.8  | Family-Monthly Income                                                   | 30 |
| Table 6.9  | Income Sources                                                          | 31 |
| Table 6.10 | Monthly Spending                                                        | 31 |
| Table 7.1  | Analysis of Social Impact at various stages                             | 33 |
| Table 7.2  | Social Impact and Mitigation Measures                                   | 34 |
| Table 7.3  | Opinion Survey on Positive Impact of the Project                        | 37 |
| Table 7.4  | Opinion Survey on Negative Impact of the Project                        | 38 |
| Table 7.5  | Preferences for Rehabilitation and Resettlement – Land holders – Owners | 38 |
| Table 11.1 | Details of the number of affected families                              | 42 |
| Table 11.2 | Summary of project affected area and families                           | 43 |