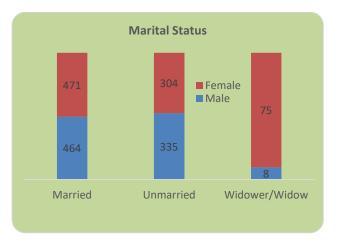

## **DETAILS OF TABLES**

| TABLES     |                                                                         |    |
|------------|-------------------------------------------------------------------------|----|
| Table 1.1  | Project Area                                                            | 3  |
| Table 1.2  | Junctions in the project area                                           | 3  |
| Table 1.3  | Village wise survey numbers                                             | 4  |
| Table 1.4  | Survey numbers and land owners                                          | 4  |
| Table 2.1  | LSGD Population details                                                 |    |
| Table 3.1  | Social Impact Assessment Team                                           | 16 |
| Table 3.2  | Schedule of Consultations                                               | 18 |
| Table 4.1  | Summary of Project affected Area                                        | 23 |
| Table 4.2  | Affected People Village wise                                            | 23 |
| Table 4.3  | Affected People Survey Number Wise                                      | 24 |
| Table 4.4  | Affected land owners Gramapanchayath wise                               | 24 |
| Table 4.5  | Details of Land to be Acquired                                          | 25 |
| Table 5.1  | Affected Properties Duration                                            | 26 |
| Table 5.2  | Ownership Period                                                        | 26 |
| Table 5.3  | Assets to be affected                                                   | 27 |
| Table 6.1  | Population – Age wise                                                   | 28 |
| Table 6.2  | Religion                                                                | 28 |
| Table 6.3  | Social Category                                                         | 29 |
| Table 6.4  | Marital Status                                                          | 29 |
| Table 6.5  | Family Structure                                                        | 29 |
| Table 6.6  | Education Status                                                        | 30 |
| Table 6.7  | Public Distribution System                                              | 30 |
| Table 6.8  | Family-Monthly Income                                                   | 30 |
| Table 6.9  | Income Sources                                                          | 31 |
| Table 6.10 | Monthly Spending                                                        | 31 |
| Table 7.1  | Analysis of Social Impact at various stages                             | 33 |
| Table 7.2  | Social Impact and Mitigation Measures                                   | 34 |
| Table 7.3  | Opinion Survey on Positive Impact of the Project                        | 37 |
| Table 7.4  | Opinion Survey on Negative Impact of the Project                        | 38 |
| Table 7.5  | Preferences for Rehabilitation and Resettlement – Land holders – Owners | 38 |
| Table 11.1 | Details of the number of affected families                              | 42 |
| Table 11.2 | Summary of project affected area and families                           | 43 |