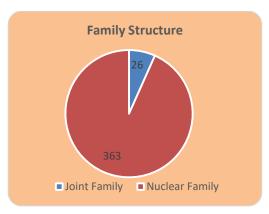

tal Status           | Gen  | T-4-1  |       |
| iviaritai status         | Male | Female | Total |
| Married                  | 464  | 471    | 935   |
| Unmarried                | 335  | 304    | 639   |
| Widower/Widow            | 8    | 75     | 83    |
| Total                    | 807  | 850    | 1657  |



Table 6.4 statistics shows that 935 people are married and 639 people including children below the age of 18 are unmarried. Also, 8 widower and 75 widows are among the total population of 1657 people.

| Table 6.5 Family Structure  |     |     |  |
|-----------------------------|-----|-----|--|
| Category Number Of Families |     |     |  |
| Joint Family                | 26  | 7   |  |
| Nuclear Family              | 363 | 93  |  |
| Total                       | 389 | 100 |  |



Table 6.5 Statistics show that 26 out of 389 families are joint families consisting of four or more members in their family and remaining 363 families are nuclear families that consisting of 4 or less members in their family.

| Table 6.6 Education           |        |        |       |
|-------------------------------|--------|--------|-------|
| Table 6.6 Education           | Gender |        | Tatal |
| Table 6.6 Education           | Male   | Female | Total |
| LKG - 12 Class                | 376    | 382    | 758   |
| Graduation/Post<br>Graduation | 144    | 213    | 357   |
| Technical/ Employment         | 110    | 72     | 182   |
| Informal                      | 177    | 183    | 360   |
| Total                         | 807    | 850    | 1657  |



Table 6.6 Statistics show th