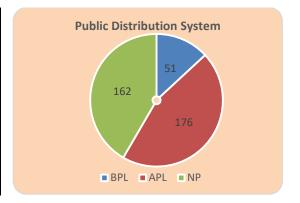

Table 6.6 Statistics show that 758 persons have education in the category of LKG to Standard 12 and 357 persons have graduation or postgraduation, 182 persons have technical education and the remaining 360 persons having informal education

#### 6.2 Income and Economical Status

| Table 6.7 Public Distribution System |                       |     |  |
|--------------------------------------|-----------------------|-----|--|
| Category                             | Number Of<br>Families | %   |  |
| BPL                                  | 51                    | 13  |  |
| APL                                  | 176                   | 45  |  |
| NP                                   | 162                   | 42  |  |
| Total                                | 389                   | 100 |  |



Table 6.7 Statistics shows the categorization of families based on the public distribution system. Accordingly, 51 families belong to Below Poverty Line and 176 families belongs to Above Poverty Line and the remaining 162 family belongs to non-Priority group.

| Table 6.8 Monthly Income |                          |     |  |
|--------------------------|--------------------------|-----|--|
| Description              | Number<br>Of<br>Families | %   |  |
| ₹ Below 10000            | 76                       | 20  |  |
| ₹ 10001 - 20000          | 154                      | 40  |  |
| ₹ 20001 - 40000          | 118                      | 30  |  |
| ₹ Above 40001            | 41                       | 10  |  |
| Total                    | 389                      | 100 |  |



Table 6.8 Stat