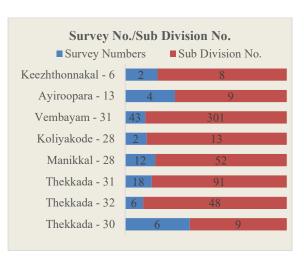

But the field verification and study revealed that the proposed approximate extent of 291.07 Ares of land belongs 414 land owners from 389 families in 531 subdivision numbers of 93 survey numbers in 6 revenue villages in 8 blocks in Thiruvananthapuram and Nedumangad Taluks. Table 1.2 shows the details of the survey numbers and number of land owners.

|       | Table – 1.4 Survery Numbers/Land Owners |                 |                             |                         |                    |                       |
|-------|-----------------------------------------|-----------------|-----------------------------|-------------------------|--------------------|-----------------------|
| SI No | Village                                 | Block<br>Number | No. of<br>Survey<br>Numbers | No. of Sub<br>Divisions | No. of<br>Families | No. of Land<br>Owners |
| 1     | Keezhthonnakal                          | 6               | 2                           | 8                       | 6                  | 6                     |
| 2     | Ayiroopara                              | 13              | 4                           | 9                       | 7                  | 7                     |
| 3     | Vembayam                                | 31              | 43                          | 301                     | 225                | 235                   |
| 4     | Koliyakode                              | 28              | 2                           | 13                      | 7                  | 7                     |
| 5     | Manikkal                                | 28              | 12                          | 52                      | 43                 | 51                    |
| 6     | Thekkada                                | 31              | 18                          | 91                      | 64                 | 71                    |
|       | Thekkada                                | 32              | 6                           | 48                      | 29                 | 29                    |
|       | Thekkada                                | 30              | 6                           | 9                       | 8                  | 8                     |
|       | TOTAL                                   | 8               | 93                          | 531                     | 389                | 414                   |