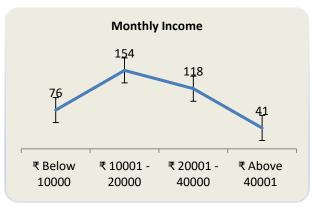

| 100 |  |



Table 6.7 Statistics shows the categorization of families based on the public distribution system. Accordingly, 51 families belong to Below Poverty Line and 176 families belongs to Above Poverty Line and the remaining 162 family belongs to non-Priority group.

| Table 6.8 Monthly Income |                          |     |  |
|--------------------------|--------------------------|-----|--|
| Description              | Number<br>Of<br>Families | %   |  |
| ₹ Below 10000            | 76                       | 20  |  |
| ₹ 10001 - 20000          | 154                      | 40  |  |
| ₹ 20001 - 40000          | 118                      | 30  |  |
| ₹ Above 40001            | 41                       | 10  |  |
| Total                    | 389                      | 100 |  |



Table 6.8 Statistics shows monthly income status of the families. Accordingly, 76 families belong

to below ₹ 10000 category and 154 families are ₹ 10001 – 20000 category and 118 families are in the category of ₹ 20001 – 40000 and remaining 41 family belongs to above ₹ 40000 income category.

| Table 6.9 Income Sources |                          |     |
|--------------------------|--------------------------|-----|
| Description              | Number<br>Of<br>Families | %   |
| Self-employment          | 96                       | 25  |
| Business                 | 60                       | 15  |
| Pension                  | 61                       | 16  |
| Salaries                 | 54                       | 14  |
| NRI                      | 35                       | 9   |
| Others