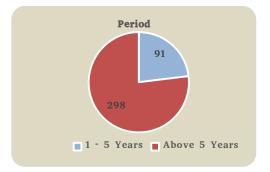

#### CHAPTER - 5

#### **ESTIMATION AND ENUMERATION**

### Introduction

This chapter deals with the extent of direct and indirect social impacts of the proposed land acquisition for the project Improvement to Pazhakutty-Mangalapuram Road Reach-2.

## 5.1 Directly Affected

The proposed land acquisition for Improvement to Pazhakutty-Mangalapuram Road Reach-2 will affect the land and properties of 389 families such as agriculture land, houses and buildings, wells, toilets, gates and boundary walls, and trees

#### 5.2 Duration of Land Possession

| Table 5.1 Duration |        |     |  |
|--------------------|--------|-----|--|
| Period             | Number | %   |  |
| 1 - 5 Years        | 91     | 23  |  |
| Above 5 Years      | 298    | 77  |  |
| Total              | 389    | 100 |  |



Table 5.2 shows that the affected land owners are possessing the land and properties for long period. It shows that 77% of the land owners are possessing the land for morethan 5 years and 23% of the land owners are possessing the land 1-5 years period.

## 5.3 Land Transfers in the Past

The available data and information show that majority of the land owners are possessing the land for morethan 3 years.

| Table 5.2 Ownership |        |  |
|---------------------|--------|--|
| Ownership           | Number |  |
| hereditary          | 228    |  |
| Purchased           | 161    |  |
| Total               | 389    |  |



Table 5.2 shows that the affected land owners are possessing the land for last many years and out of the 389 families 228 familes are possessed the land hereditary and th