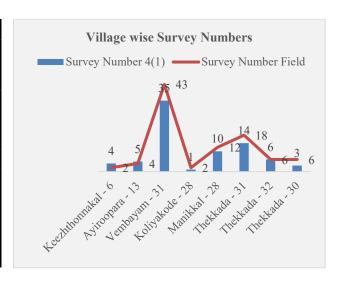

## 1.3 Size and Attributes of Land Acquisition

The 4(1) Notification of the land acquisition for Improvement to Pazhakutty-Mangalapuram Road Reach-2 notified an approximate extent of 291.07 Ares of land belongs 4 survey numbers in Block No. 6 of Keezhthonnakal revenue village, 5 survey numbers in Block No. 13 of Ayiroopara revenue village in Thiruvananthapurm Taluk and 35 survey numbers in Block No. 31 of Vembayam revenue village, 1 survey number in Block No. 28 of Koliyakkode revenue village, 10 survey number in Block No. 28 of Manikkal revenue village and 14 survey numbers in Block No. 31, 6 survey numbers in Block No. 32, 3 survey numbers in Block No. 30 of Thekkada revenue village in Nedumangad Taluk of Thiruvananthapuram district and altogether land acquisiton from 78 survey numbers in 6 revenue villages in 8 blocks in Thiruvananthapuram and Nedumangad Taluks.

| Table 1.3 Village wise Survey Numbers |                          |                           |  |  |
|---------------------------------------|--------------------------|---------------------------|--|--|
| Village/Block Number                  | Survey<br>Number<br>4(1) | Survey<br>Number<br>Field |  |  |
| Keezhthonnakal - 6                    | 4                        | 2                         |  |  |
| Ayiroopara - 13                       | 5                        | 4                         |  |  |
| Vembayam - 31                         | 35                       | 43                        |  |  |
| Koliyakode - 28                       | 1                        | 2                         |  |  |
| Manikkal - 28                         | 10                       | 12                        |  |  |
| Thekkada - 31                         | 14                       | 18                        |  |  |
| Thekkada - 32                         | 6                        | 6                         |  |  |
| Thekkada - 30                         | 3                        | 6                         |  |  |
| TOTAL                                 | 78                       | 93                        |  |  |

Note: the affected survey numbers are varies from 4(1) Notification is due to the subdivisions of the land at the filed level.