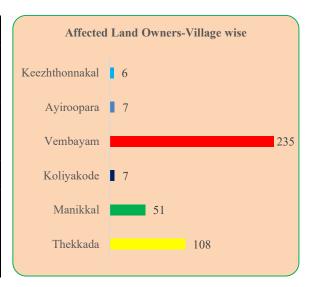

|       | Table – 1.4 Survery Numbers/Land Owners |                 |                             |                         |                    |                       |
|-------|-----------------------------------------|-----------------|-----------------------------|-------------------------|--------------------|-----------------------|
| SI No | Village                                 | Block<br>Number | No. of<br>Survey<br>Numbers | No. of Sub<br>Divisions | No. of<br>Families | No. of Land<br>Owners |
| 1     | Keezhthonnakal                          | 6               | 2                           | 8                       | 6                  | 6                     |
| 2     | Ayiroopara                              | 13              | 4                           | 9                       | 7                  | 7                     |
| 3     | Vembayam                                | 31              | 43                          | 301                     | 225                | 235                   |
| 4     | Koliyakode                              | 28              | 2                           | 13                      | 7                  | 7                     |
| 5     | Manikkal                                | 28              | 12                          | 52                      | 43                 | 51                    |
| 6     | Thekkada                                | 31              | 18                          | 91                      | 64                 | 71                    |
|       | Thekkada                                | 32              | 6                           | 48                      | 29                 | 29                    |
|       | Thekkada                                | 30              | 6                           | 9                       | 8                  | 8                     |
|       | TOTAL                                   | 8               | 93                          | 531                     | 389                | 414                   |