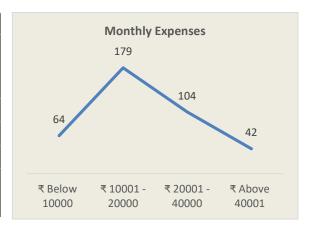

## **DETAILS OF TABLES**

| TABLES     |                                                                         |    |
|------------|-------------------------------------------------------------------------|----|
| Table 1.1  | Project Area                                                            | 3  |
| Table 1.2  | Junctions in the project area                                           | 3  |
| Table 1.3  | Village wise survey numbers                                             | 4  |
| Table 1.4  | Survey numbers and land owners                                          | 4  |
| Table 2.1  | LSGD Population details                                                 |    |
| Table 3.1  | Social Impact Assessment Team                                           | 16 |
| Table 3.2  | Schedule of Consultations                                               | 18 |
| Table 4.1  | Summary of Project affected Area                                        | 23 |
| Table 4.2  | Affected People Village wise                                            | 23 |
| Table 4.3  | Affected People Survey Number Wise                                      | 24 |
| Table 4.4  | Affected land owners Gramapanchayath wise                               | 24 |
| Table 4.5  | Details of Land to be Acquired                                          | 25 |
| Table 5.1  | Affected Properties Duration                                            | 26 |
| Table 5.2  | Ownership Period                                                        | 26 |
| Table 5.3  | Assets to be affected                                                   | 27 |
| Table 6.1  | Population – Age wise                                                   | 28 |
| Table 6.2  | Religion                                                                | 28 |
| Table 6.3  | Social Category                                                         | 29 |
| Table 6.4  | Marital Status                                                          | 29 |
| Table 6.5  | Family Structure                                                        | 29 |
| Table 6.6  | Education Status                                                        | 30 |
| Table 6.7  | Public Distribution System                                              | 30 |
| Table 6.8  | Family-Monthly Income                                                   | 30 |
| Table 6.9  | Income Sources                                                          | 31 |
| Table 6.10 | Monthly Spending                                                        | 31 |
| Table 7.1  | Analysis of Social Impact at various stages                             | 33 |
| Table 7.2  | Social Impact and Mitigation Measures                                   | 34 |
| Table 7.3  | Opinion Survey on Positive Impact of the Project                        | 37 |
| Table 7.4  | Opinion Survey on Negative Impact of the Project                        | 38 |
| Table 7.5  | Preferences for Rehabilitation and Resettlement – Land holders – Owners | 38 |
| Table 11.1 | Details of the number of affected families                              | 42 |
| Table 11.2 | Summary of project affected area and families                           | 43 |