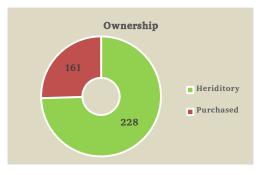

--|--|
| Period             | Number | %   |  |
| 1 - 5 Years        | 91     | 23  |  |
| Above 5 Years      | 298    | 77  |  |
| Total              | 389    | 100 |  |



Table 5.2 shows that the affected land owners are possessing the land and properties for long period. It shows that 77% of the land owners are possessing the land for morethan 5 years and 23% of the land owners are possessing the land 1-5 years period.

## 5.3 Land Transfers in the Past

The available data and information show that majority of the land owners are possessing the land for morethan 3 years.

| Table 5.2 Ownership |        |  |
|---------------------|--------|--|
| Ownership           | Number |  |
| hereditary          | 228    |  |
| Purchased           | 161    |  |
| Total               | 389    |  |



Table 5.2 shows that the affected land owners are possessing the land for last many years and out of the 389 families 228 familes are possessed the land hereditary and the remaining 161 families are purchased the land.

## 5.4 Families Indirectly Impacted by Project

The category of people indirectly affected by the project Improvement to Pazhakutty-Mangalapuram Road Reach-2 is mainly the people residing in the adjoining areas of the proposed project and the people are travelling through the project area.

## 5.5 Inventory of Productive Assets

The proposed project of Improvement to Pazhakutty-Mangalapuram Road Reach-2 is planned in the geographical area covers 8 blocks in 6 revenue villages namely Keezhthonnakal, Ayiroopara in Thiruvananthapurm Taluk and Vembayam, Koliyakkode, Manikkal,